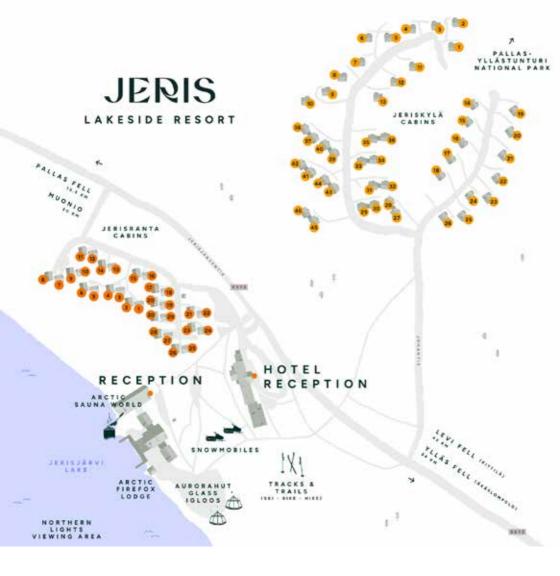

n over 12 years can usually drive a husky team themselves depending on the size of the child. Children between 4 -11 years of age sit in the guide's sled during tours. We reserve the right to decide the arrangements for children. We recommend only short husky tours for small children.

DON'T FORGET OUR RENTAL EQUIPMENT

Fatbike 35 € / 2-3 h Snowshoes 10 € / set / day Cross-country skis 10 € / set / day

# IMPORTANT INFORMATION

The final information will be given at the reception on previous day. We hold the right to make changes in timetables and programs due to weather, safety or other unforseen reasons. Reservations must be confirmed by 3pm the previous day.

Your reservation is binding.

REDUCTION FOR CHILDREN AGED 4-11 YEARS IS -40%
THIS WEEKLY WINTER PROGRAM IS VALID 1.1.-14.4.2024



JERIS LAKESIDE RESORT Jerisjärventie 91, 99300 Muonio Phone +358 400 177 600 Jeris@harriniva.fi





# HOW DO WE ACT SUSTAINABLY

## PRESERVE THE WILDERNESS

It is our responsibility to acknowledge the fact that we operate in one of the few unspoiled regions remaining in the world.

### FOSTER TRADITIONS AND WELLBEING

All our services are close to nature, showing our appreciation for local traditions, Sámi culture and animal welfare.

## YOU ARE THE BEST IN WILDERNESS!

The dedicated staff at Harriniva Hotels & Safaris work hard every day to live up to the company slogan "Best in Wilderness".

To guests, this is best manifested by the expert Harriniva guides that lead people to Lapland nature for extraordinary experiences throughout the year.