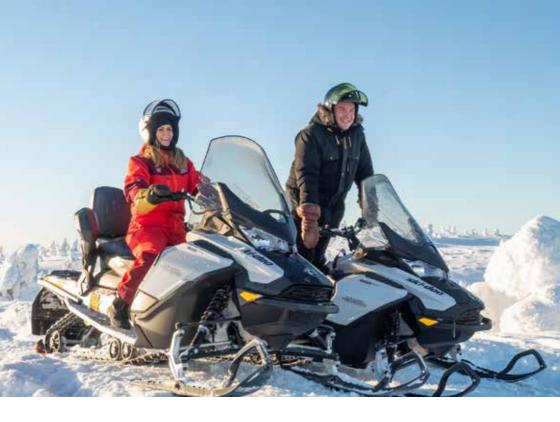

#### SNOWMOBILES WITH NET FISHING

Head off through the forests onto a frozen lake next to the National Park. Try your hand at the traditional winter net fishing. Pull the nets out of the frozen lakewith your guide and see what's the catch. Lunch will be prepared on the fire before heading back to the resort.

Minimum age is 4 years.

195 shared 235 single

<sup>\*</sup>Minimum age for driving a snwomobile is 18 and requires a valid driving license. Children under 15 years old will be sitting in guide's sled. Over 15 years old can be seated behind their parent.