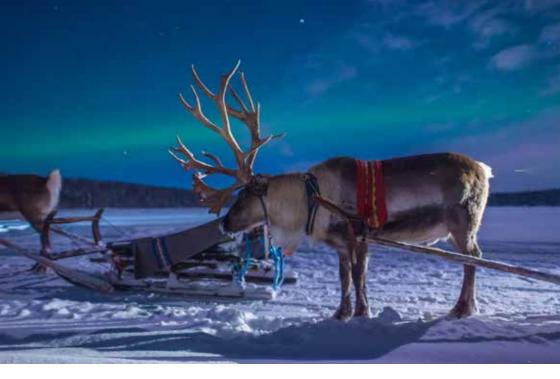

#### REINDEER AURORA EXPERIENCE

Experience a magical tour on the reindeer sleigh by night in search of the Northern Lights. Our reindeer herder will take you on a quiet sled ride to the forest comfortably covered under a warm blanket. Keep your eyes on the sky, you might catch a glimpse of the mystical Northern Lights!

Minimum age is 12 years.

1.5 - 2 h incl.