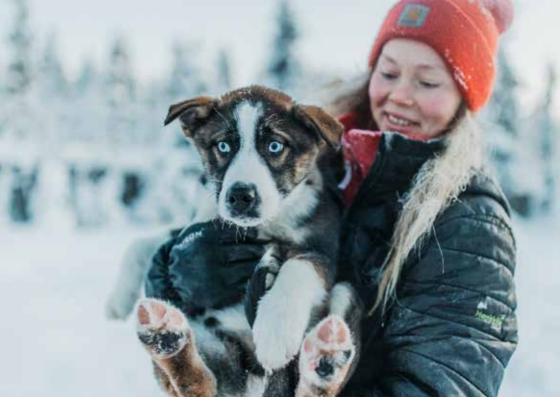

#### PANORAMA SAFARI

Join us for the sightseeing tour to the Lappish winter landscapes on snowmobiles! Steer your snowmobile on the scenic routes of Muonio and enjoy the ride. This program is suitable for beginners as well. You will drive a shared snowmobile and can swap drivers halfway through the tour.

Driving distance is approximately 30km. Minimum age is 4 years.\*

2 - 2,5h

145 / shared 185 / single

#### SNOWMOBILE TOURS

Rates include the necessary equipment and insurance for the snowmobile. The driver of the snowmobile must be at least 18 years of age with a valid driving licence. For children & youth under 18 years, we recommend only 2-4 hour snowmobile safaris. Children up to the age of 14 are seated in a sled pulled by the guides snowmobile.