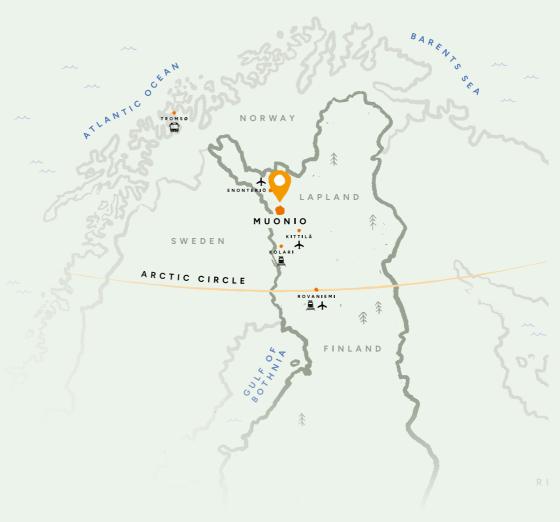

# YEARS OF ADVENTURES

Welcome to **Muonio**, **Lapland**, where fells and forests, lakes and rivers dominate the landscape so unique it's declared national scenery in Finland.

Half day tour or medium active level. Suitable for 12 years and older.

Your reservation is binding.

REDUCTION FOR CHILDREN AGED 4-11 YEARS IS -40%
THIS WEEKLY WINTER PROGRAM IS VALID 1.1.-14.4.2024

JERIS LAKESIDE RESORT Jerisjärventie 91, 99300 Muonio Phone +358 400 177 600 Jeris@harriniva.fi