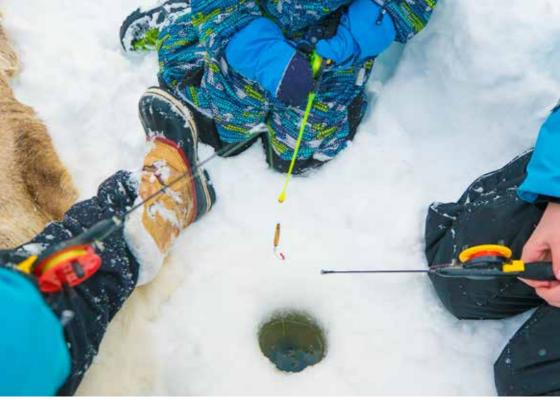

#### **ICE FISHING**

Try your luck with ice fishing. Drill a hole through the river ice and learn the tricks of winter fishing.

Minimum age is 4 years.

2 h

2

40