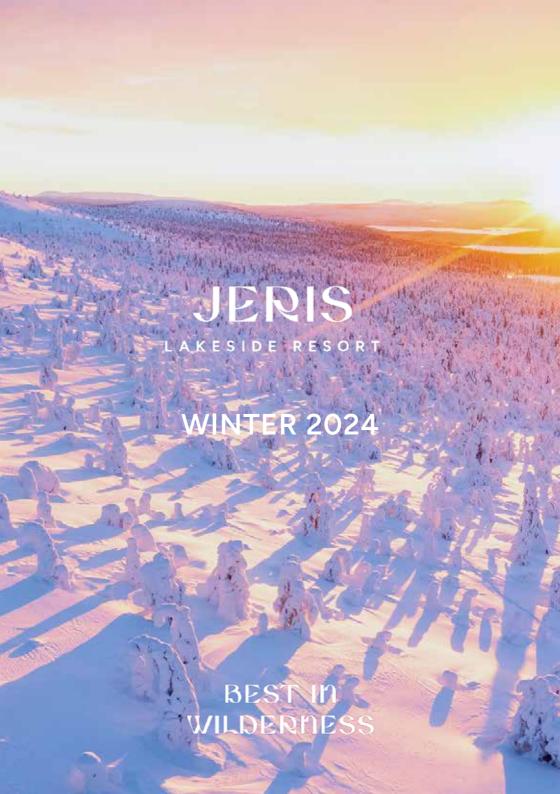

#### **HUSKY TOURS**

All husky tour rates include the necessary outdoor equipment. Children over 12 years can usually drive a husky team themselves depending on the size of the child. Children between 4 -11 years of age sit in the guide's sled during tours. We reserve the right to decide the arrangements for children. We recommend only short husky tours for small children.