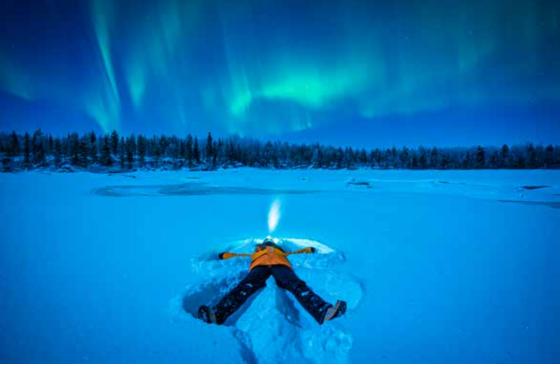

# SECRETS OF THE NORTHERN LIGHTS

Join our informative workshop over the magical phenomenon of the Northern Lights, and the science behind it. Includes a hot drink and a local snack.

**)** 1h

25

#### **AURORA SNOWSHOEING**

This guided snowshoeing tour takes you to the beautiful snowy forest in the evening. Enjoy the silence and surrounding nature and keep your eyes on the sky for the magical Northern Lights. Marvel the moon and the stars, or simply enjoy the splendour of the quiet, wintery forest.

Minimum age is 12 years.

-3 h