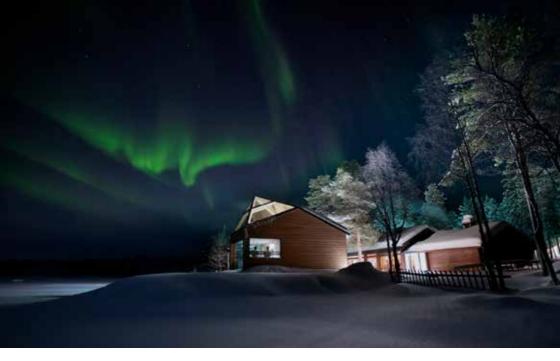

#### AURORAHUT GLASS IGLOO OVERNIGHT

Cozy and comfortable glass igloo with a double bed surrounded by glass walls that let you see the surrounding nature and the northern sky.

Huts are located in a nearby forest short walking distance away from the resort.

Price includes breakfast

1 night

€

360 - 470 / 1-2 persons